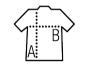

#### **Available sizes**

| Sizes | 3/6<br>months | 6/12<br>months | 12/18<br>months | 18/23<br>months |
|-------|---------------|----------------|-----------------|-----------------|
| cm    | 60/67 cm      | 68/74 cm       | 75/81 cm        | 82/86 cm        |
| A/B   | 36/21         | 38/22          | 40/23           | 42/24           |