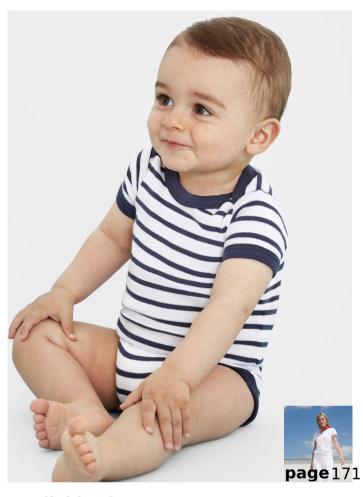

# **SOL'S MILES BABY**

#### **BABY STRIPED BODYSUIT**

01401

# Style

Binding at neck
Envelope neck
Contrasting bias
Snap fastening at the crotch

#### **Available colours**

White / Red

Ash / Lemon