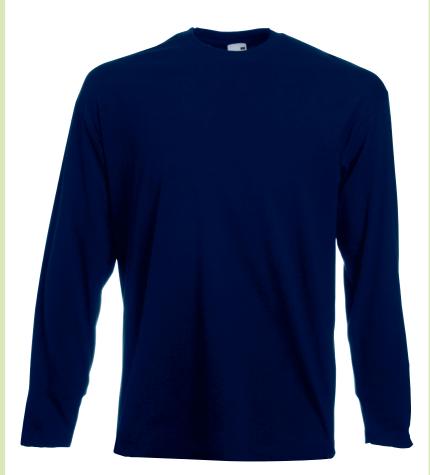

# **VALUEWEIGHT LONG SLEEVE T**

61-038-0 MEN'S

### Colourways

30 White

36 Black

40

51 Royal Blue 94

Heather Grey

ΑZ

Deep Navy