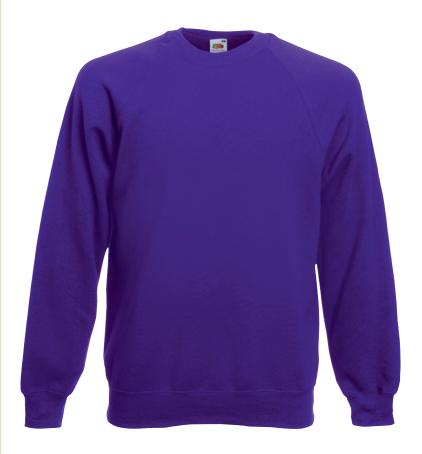

# **RAGLAN SWEAT**

62-216-0 MEN'S

#### **Care instructions**

Carton

- Raglan Sweat (62-216-0) also available in Children's (62-039-0)
- Single jersey back neck tape
- Neck, waist and cuff in cotton/Lycra® rib
- Produced using Belcoro® yarn for a softer feel and cleaner printing process